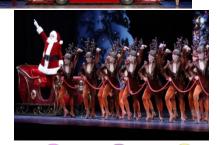

- ♦ As unique today as it was in 1933, Radio City Music Hall is the showplace of the nation. Only the world's largest indoor theater could host the most SPECTACULAR Christmas celebration.
- ♦ Take a thrilling 3D ride through the skies of New York with Santa, and be whisked up to the North Pole, as state-of-the-art technology transforms Radio City Music Hall into a magical, immersive wonderland.
- ♦ From a unique take on "The Nutcracker" to an original "Here Come Santa Claus," the show delights with Clara, ice skaters, dancing teddy bears, dozens of Santa Clauses and more surprises!
- ♦ In a reverent tribute to the first Christmas, celebrants take the stage for the awe-inspiring Living Nativity.