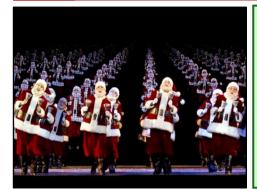

- ♦ As unique today as it was in 1933, Radio City Music Hall is the showplace of the nation. Only the world's largest indoor theater could host the most SPECTACULAR Christmas celebration.
- ♦ Take a thrilling 3D ride through the skies of New York with Santa, and be whisked up to the North Pole, as state-of-the-art technology transforms Radio City Music Hall into a magical, immersive wonderland.
- ♦ From a unique take on "The Nutcracker" to an original "Here Come Santa Claus," the show delights with Clara, ice skaters, dancing teddy bears, dozens of Santa Clauses and more surprises!
- ♦ In a reverent tribute to the first Christmas, celebrants take the stage for the awe-inspiring Living Nativity.