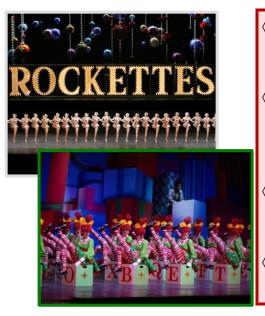

- ♦ As unique today as it was in 1933, Radio City Music Hall is the showplace of the nation. Only the world's largest indoor theater could host the most SPECTACULAR Christmas celebration.
- ♦ Take a thrilling 3D ride through the skies of New York with Santa, and be whisked up to the North Pole, as state-of-the-art technology transforms Radio City Music Hall into a magical, immersive wonderland.
- ♦ From a unique take on "The Nutcracker" to an original "Here Come Santa Claus," the show delights with Clara, ice skaters, dancing teddy bears, dozens of Santa Clauses and more surprises!
- ♦ In a reverent tribute to the first Christmas, celebrants take the stage for the awe-inspiring Living Nativity.